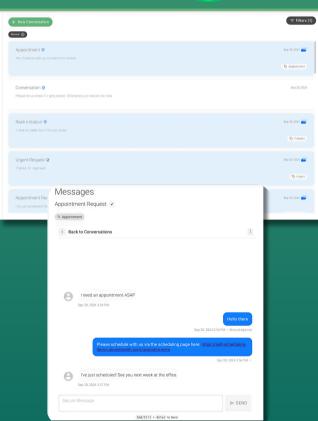

## View & respond to messages, directly from the EMR

The only EHR system that offers this:

Now, you can see and respond to messages and conversations directly inside the patient chart. This is the ultimate integration of communication and patient management tools—right where you need it.

## **Integration Highlights**

- View messages/conversations directly in patient charts
- Respond to messages without leaving the chart
- Initiate new conversations from within patient charts
- View & filter Spruce messages in the Akute inbox